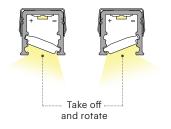

#### SCREEN ORIENTATION CHANGE

(1) Remove the wired power connector

2 Take off the screen

3 Rotate and re-insert the screen

4 Plug in the wired power connector