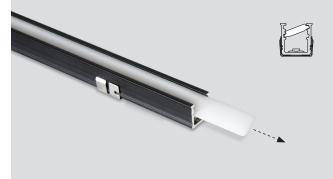

#### SCREEN ORIENTATION CHANGE

(1) Remove the wired power connector

2 Take off the screen

3 Rotate and re-insert the screen

4 Plug in the wired power connector