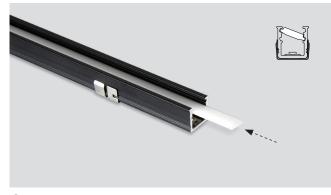

#### SCREEN ORIENTATION CHANGE

(1) Remove the wired power connector

2 Take off the screen

3 Rotate and re-insert the screen

4 Plug in the wired power connector