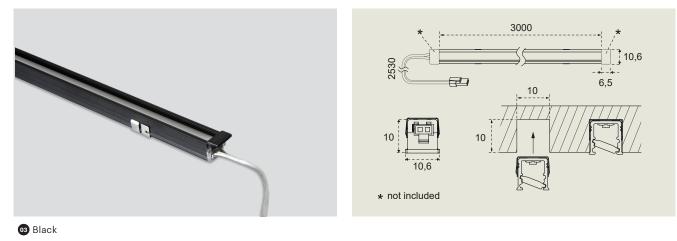

#### CUTTING THE LAMP TO MEASURE

#### **POWER CABLE KIT**

600300008

KIT with wired power connector and end cap terminal: to cut the profile in two bespoke lamps, n°2 KIT must be ordered.

2530mm