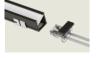

# Moove

Refined design and innovative features to enhance the furniture and meet any installation requirement

Recessed linear lamp made of aluminium, ideal for enhancing any space: refined design and innovative features make Moove a versatile cutting edge lighting system. The aluminium profile, 3m long, incorporates a state of the art LED strip, without modules: it is therefore possible to cut the lamp to the millimeter without damaging the light source. The luminaire is easily powered via a "plug&play" connector integrated within the profile's end cap; the polycarbonate screen, inclined and retracted for effective anti-glare effect, can be easily removed and reoriented to change the direction of the light beam, so meeting any installation requirement. The Emotion Dual Color LED light source guarantees uniform light emission, allowing color temperature variation from 3000K to 4000K.

#### SCREEN ORIENTATION CHANGE

(1) Remove the wired power connector

2 Take off the screen

3 Rotate and re-insert the screen

4 Plug in the wired power connector