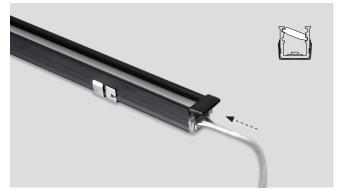

## PLUG&PLAY CONNECTOR The end cap terminal integrates the power

connector with 2530mm cable, allowing easy installation/replacement of the luminaire

50mm

CC 8 4 + A

8