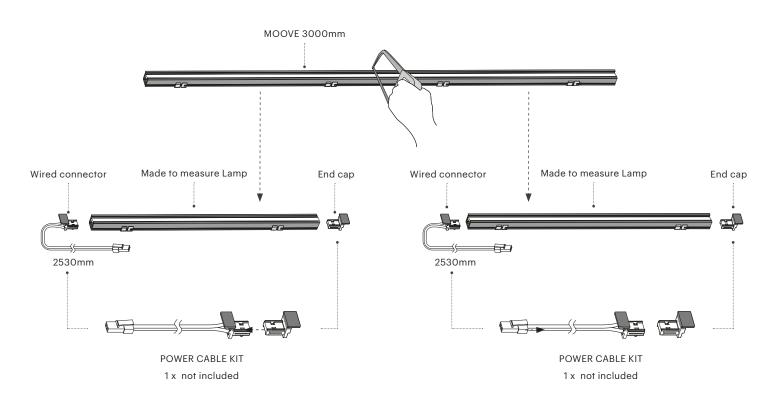

#### **POWER CABLE KIT**

600300008

KIT with wired power connector and end cap terminal: to cut the profile in two bespoke lamps, n°2 KIT must be ordered.

2530mm