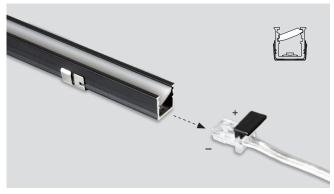

#### CUTTING THE LAMP TO MEASURE

#### **POWER CABLE KIT**

600300008

KIT with wired power connector and end cap terminal: to cut the profile in two bespoke lamps, n°2 KIT must be ordered.

2530mm

## PLUG&PLAY CONNECTOR The end cap terminal integrates the power

connector with 2530mm cable, allowing easy installation/replacement of the luminaire

50mm

CC 8 4 + A

8