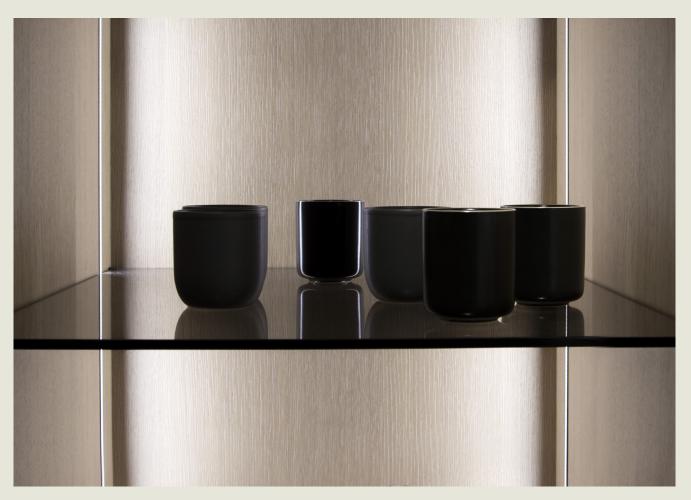

stem. The aluminium profile, 3m long, incorporates a state of the art LED strip, without modules: it is therefore possible to cut the lamp to the millimeter without damaging the light source. The luminaire is easily powered via a "plug&play" connector integrated within the profile's end cap; the polycarbonate screen, inclined and retracted for effective anti-glare effect, can be easily removed and reoriented to change the direction of the light beam, so meeting any installation requirement. The Emotion Dual Color LED light source guarantees uniform light emission, allowing color temperature variation from 3000K to 4000K.

#### IDEAL FOR

 any residential environment

### FEATURES

- "plug&play" system
- easy installation/
  replacement
- cuttable to size
- changeable light beam direction







#### SCREEN ORIENTATION CHANGE





(1) Remove the wired power connector



2 Take off the screen



3 Rotate and re-insert the screen

4 Plug in the wired power connector

#### CUTTING THE LAMP TO MEASURE



# Moove





MOOVE - EDC - 24V DC DUAL COLOR - 12W/m 514100176 3000mm 3000K÷4000K 8

Power cable KIT not included

| MOOVE - 24V DC     |        | 10W/m    |
|--------------------|--------|----------|
| <b>1</b> 514100172 | 3000mm | 3000K ww |
| 514100175          | 3000mm | 4000K NW |

Power cable KIT not included





#### **POWER CABLE KIT**

600300008

KIT with wired power connector and end cap terminal: to cut the profile in two bespoke lamps, n°2 KIT must be ordered.

2530mm

#### ACCESSORIES, POWER SUPPLY AND CONTROL

## PLUG&PLAY CONNECTOR The end cap terminal integrates