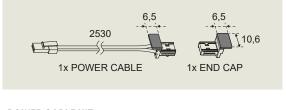

#### **POWER CABLE KIT**

600300008

KIT with wired power connector and end cap terminal: to cut the profile in two bespoke lamps, n°2 KIT must be ordered.

2530mm

## PLUG&PLAY CONNECTOR The end cap terminal integrates the power

connector with 2530mm cable, allowing easy installation/replacement of the luminaire

50mm

CC 8 4 + A

8